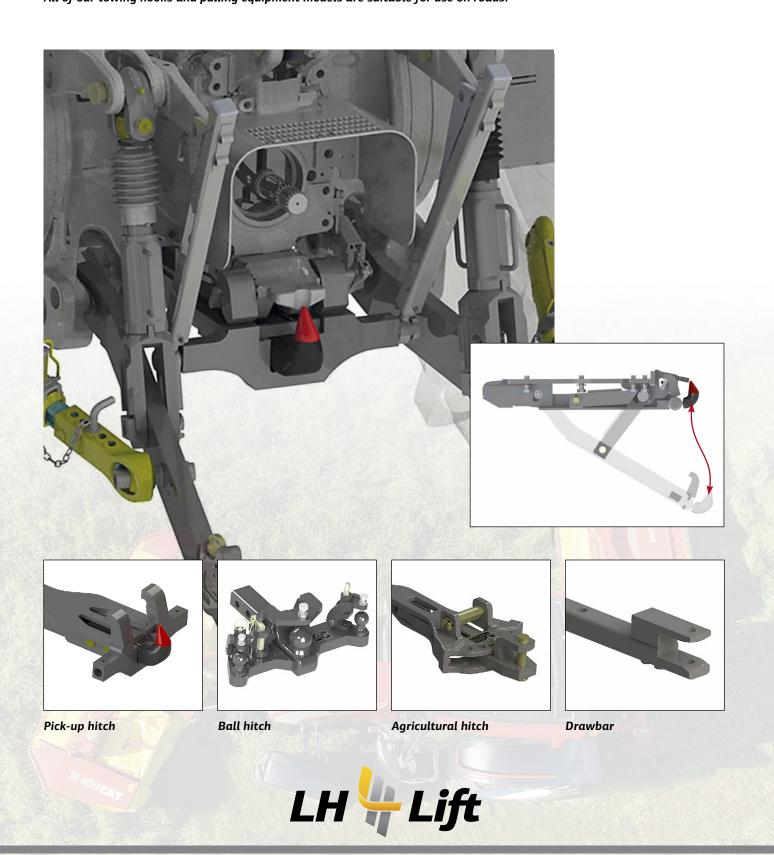

## Rear hitches and drawbars

LH Lift manufacturers rear hitches, drawbars and other pulling equipment for OEM clients and retailers. The design of these products ensures that coupling is easy thanks to sufficient reach and clearance. Our hydraulic hooks also indicate safe locking by means of a clear audio signal and visual display.

Our rear hitches and drawbars are manufactured with knobs,  $\emptyset$  80 balls and bars. All of our towing hooks and pulling equipment models are suitable for use on roads.