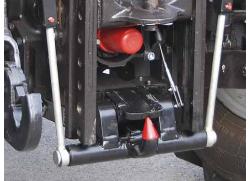

## Rear hitches and drawbars

LH Lift manufacturers rear hitches, drawbars and other pulling equipment for OEM clients and retailers. The design of these products ensures that coupling is easy thanks to sufficient reach and clearance. Our hydraulic hooks also indicate safe locking by means of a clear audio signal and visual display.

Our rear hitches and drawbars are manufactured with knobs,  $\emptyset$  80 balls and bars. All of our towing hooks and pulling equipment models are suitable for use on roads.